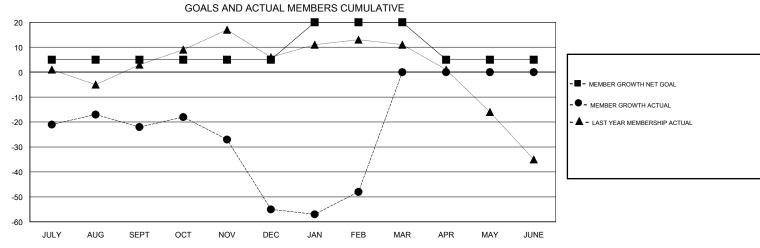

## MONTHLY MEMBERSHIP PROGRESS REPORT

District 1 D

Results as of: 02/28/2019

| DROPPED CLUBS: 1  DROPPED MEMBERS |         | 29 CLUBS OF 55 ADDED 1 OR MORE NEW MEMBERS | GENDER DISTRIBUTION  MALE 1,299 (72.33%)  FEMALE 497 (27.67%)  Women Percentage Fiscal Year Goal: 28% |     |
|-----------------------------------|---------|--------------------------------------------|-------------------------------------------------------------------------------------------------------|-----|
| DECEASED                          | 23      | CLICK HERE FOR CUMULATIVE MEMBERSHIP DATA  | TOTAL FAMILY UNIT MEMBERS                                                                             | 288 |
| CLUB CANCELLED OTHER              | 0<br>89 |                                            | FAMILY MEMBERS PAYING HALF                                                                            | 145 |
| TOTAL                             | 112     |                                            | 5020                                                                                                  |     |