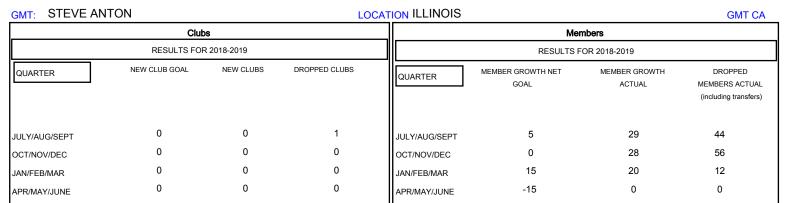

## MONTHLY MEMBERSHIP PROGRESS REPORT

District 1 D

Results as of: 02/28/2019

| DROPPED CLUBS: 1  DROPPED MEMBERS |         | 29 CLUBS OF 55 ADDED 1 OR MORE NEW MEMBERS | GENDER DISTRIBUTION  MALE 1,299 (72.33%)  FEMALE 497 (27.67%)  Women Percentage Fiscal Year Goal: 28% |     |
|-----------------------------------|---------|--------------------------------------------|-------------------------------------------------------------------------------------------------------|-----|
| DECEASED                          | 23      | CLICK HERE FOR CUMULATIVE MEMBERSHIP DATA  | TOTAL FAMILY UNIT MEMBERS                                                                             | 288 |
| CLUB CANCELLED OTHER              | 0<br>89 |                                            | FAMILY MEMBERS PAYING HALF                                                                            | 145 |
| TOTAL                             | 112     |                                            | 5020                                                                                                  |     |